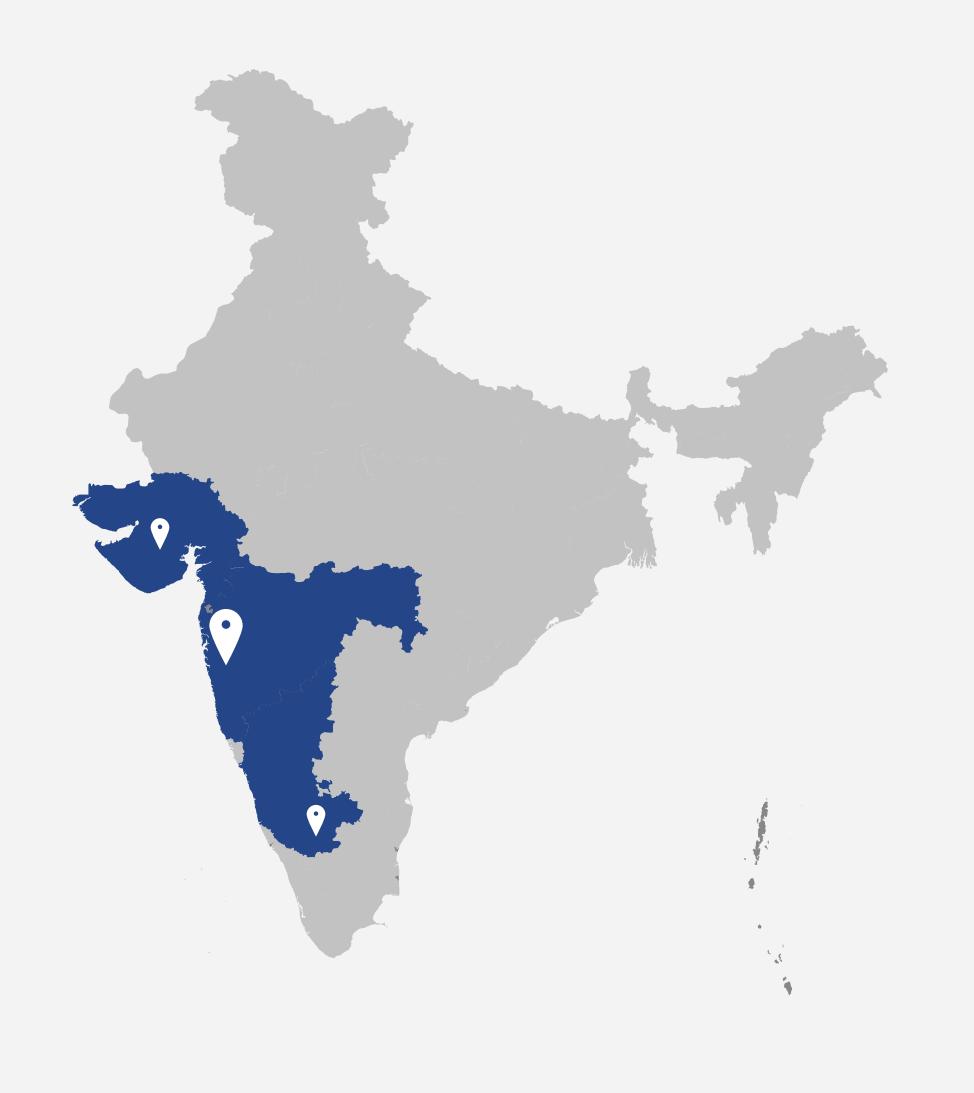

Supported by a team of over 3000+ skilled employees, the group sells over 12,000 vehicles each year in every category and is a significant player in the key Indian markets of Maharashtra, Gujarat and Karnataka.

# 3 lakh+ Cars Sold

Supported by a team of more than 3000 skilled employees, the group has sold over 3 lakh vehicles and is a significant player in the key Indian markets of Maharashtra, Gujarat and Karnataka.