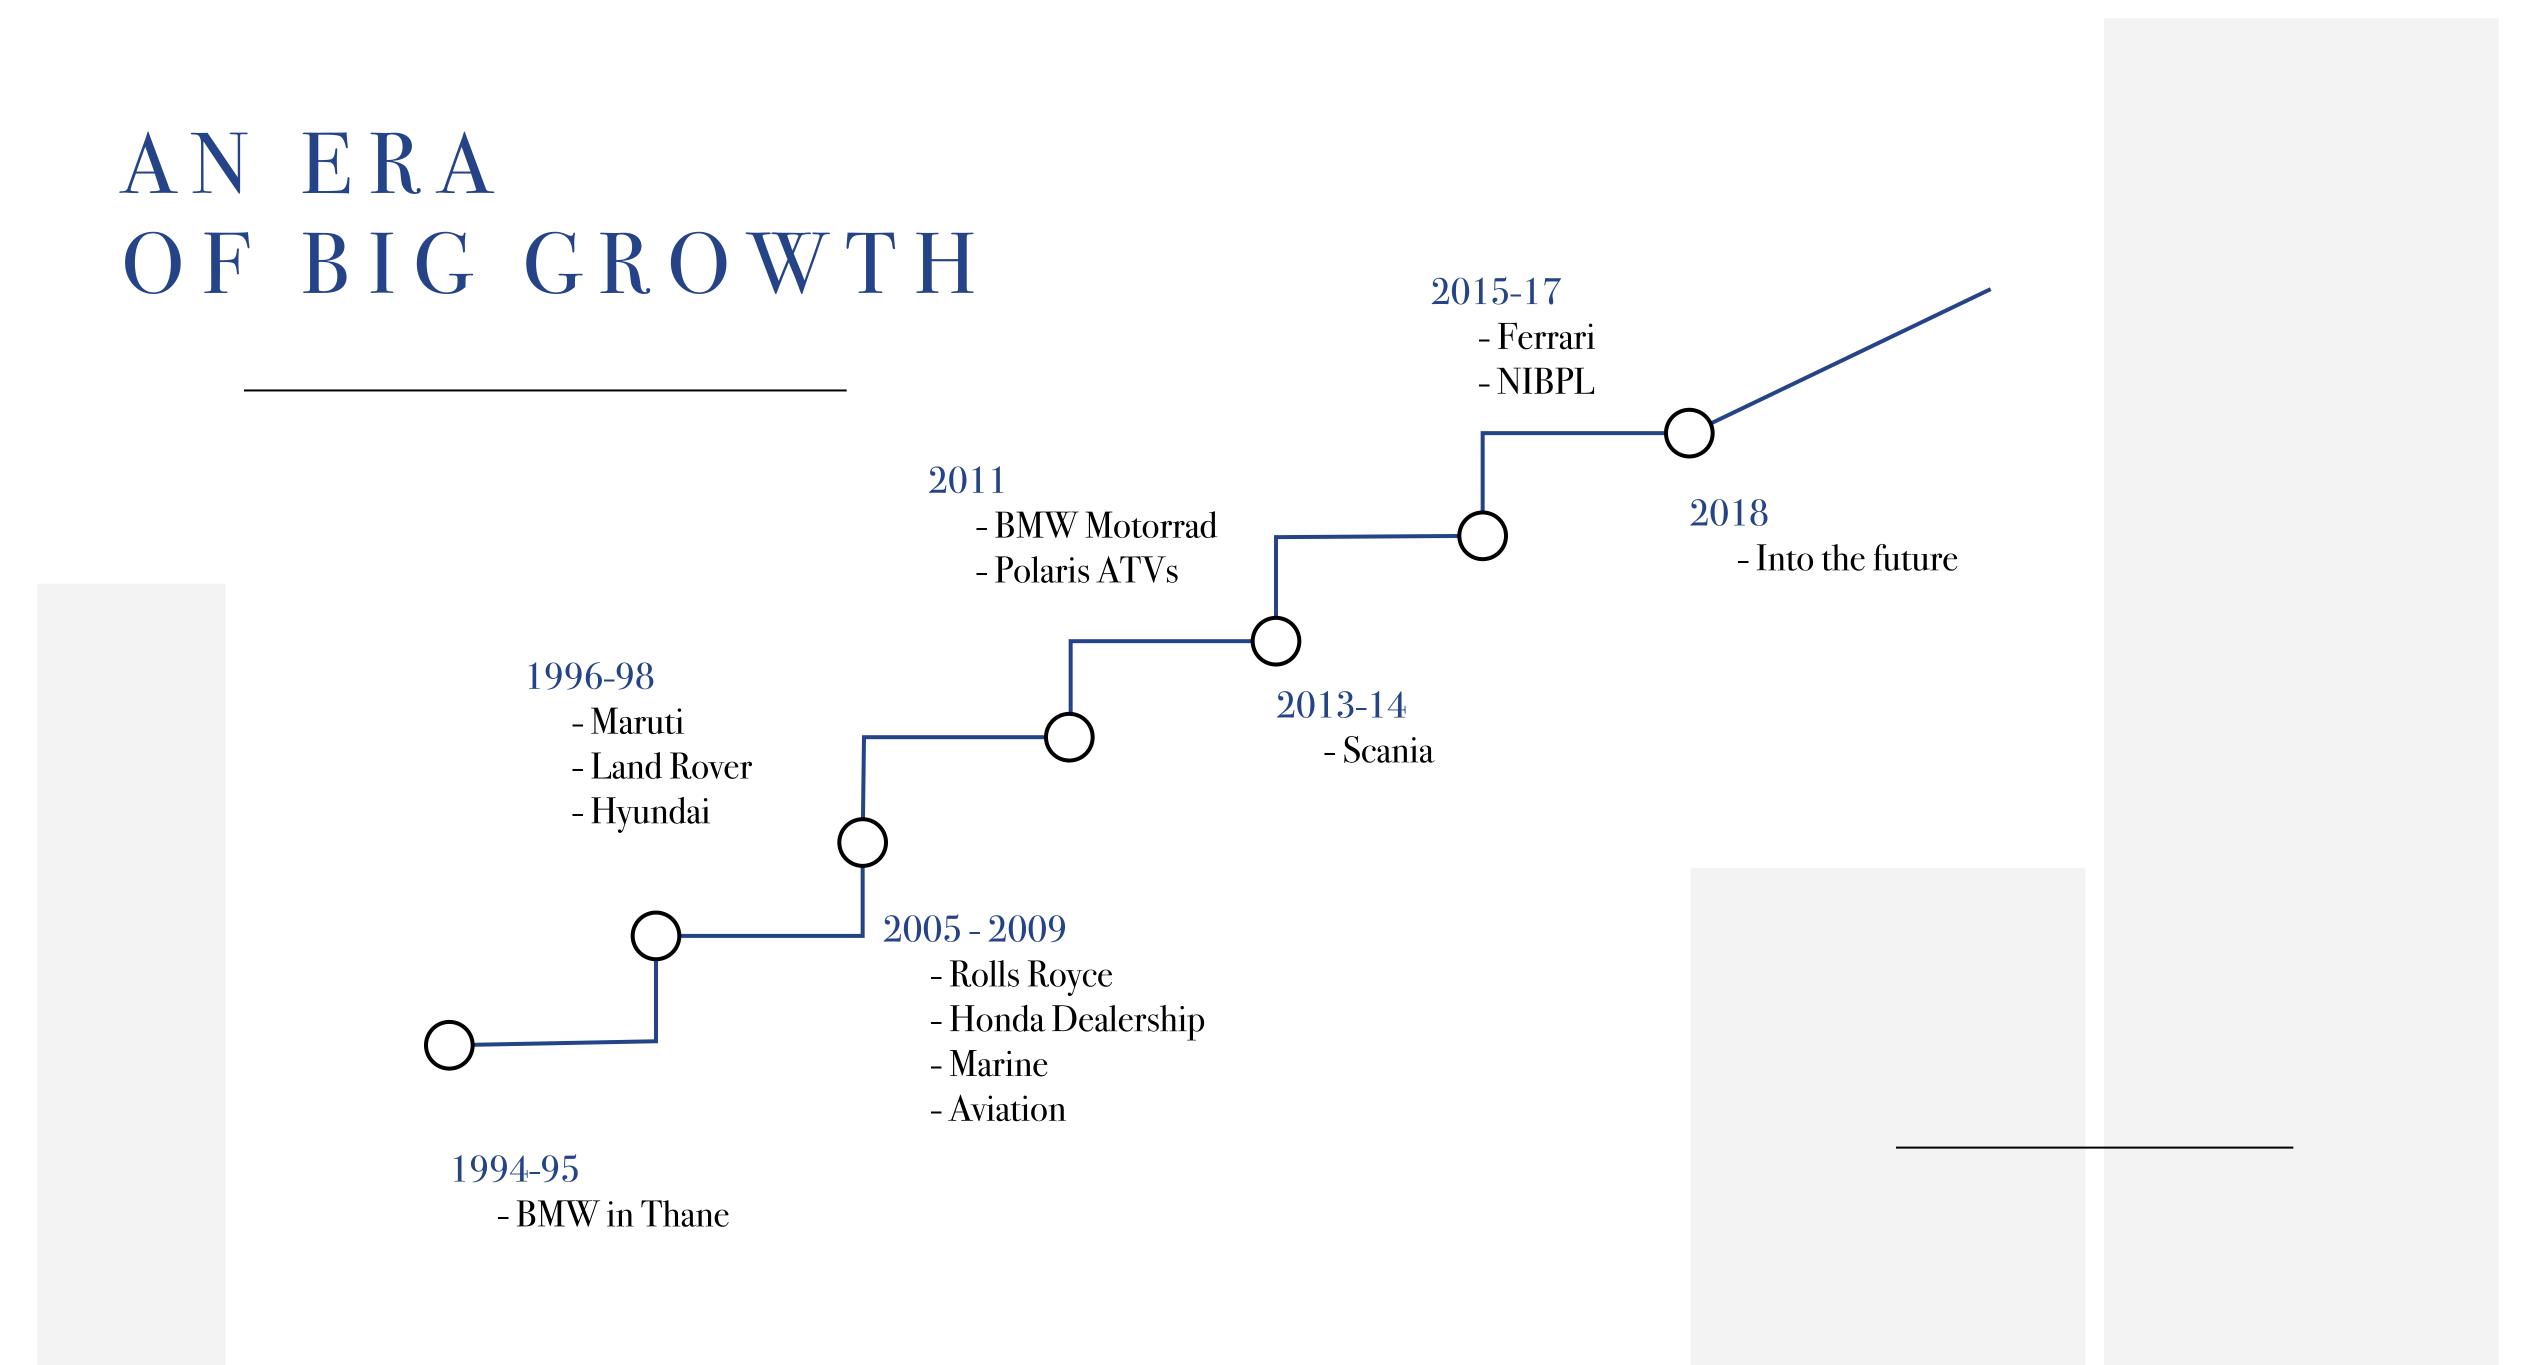

Our Flagship company 'Navnit Motors' was established in the year 1986 as a customer focused, value based business, capable of responding to new challenges.

We have gained expertise of managing franchises of several leading brands like TVS, Eicher & Greaves in the past, as well as Maruti, Honda, Hyundai, JCB, BMW, Volvo and Rolls Royce amongst others.

Our recent Partnerships have been formed with BMW Motorrad, Polaris ATV's, Scania and Ferrari.

In keeping with the growing aspirations of successful Indians in this age of Globalisation, we have added an exclusive suite of mobility solutions to include aviation products including Business Jets and Helicopters, and Marine products, including Luxury Yachts and Sea Boats.